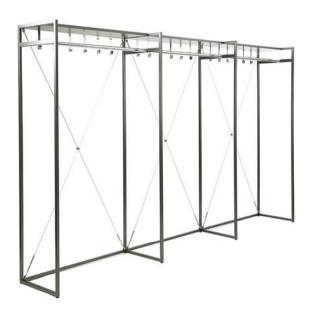

## TWO STEP design Timo Vierros

Takit I is a modular coat rack / space divider with diagonal steel wires. Equipped with six coat hooks and a shelf it comes in elements of one meter or assembled into a longer row.

TAKIT design Jouni Leino