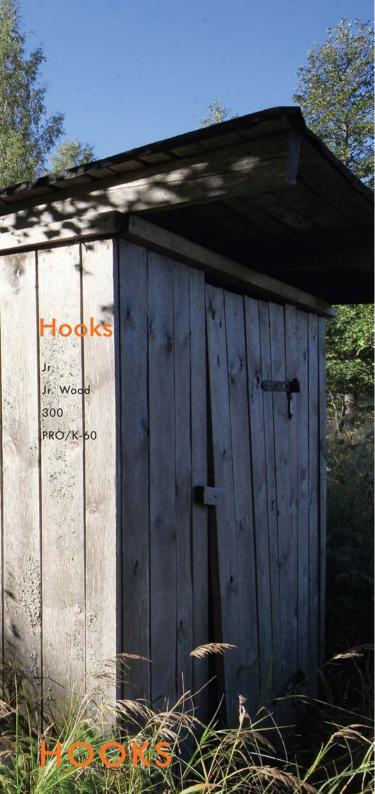

Jr. •••

(Other colours on request)

Jr. is a stylish and friendly looking series of hooks and hardware for use in both public and home interiors. Easy mounting with double-sided tape or with screws.

JR. design Tomi Kapiainen

### Jr. Wood

Jr. Wood combines the functional design of Jr. hooks and toilet paper holder with the warmth of natural wood.

JR. design Tomi Kapiainen

Classic 300, designed in 1975, is a timeless series of robust but minimalistic hooks, toilet paper holder, kitchen paper holder, grabrails and towelrails.

300 design Maria Kuikka & Harri Korhonen

### Pro/K60 •••

Pro/K60 "Catch hook" provides an innovative and easy way of hanging clothes and towels. The friction hook works well with all kinds of fabrics.