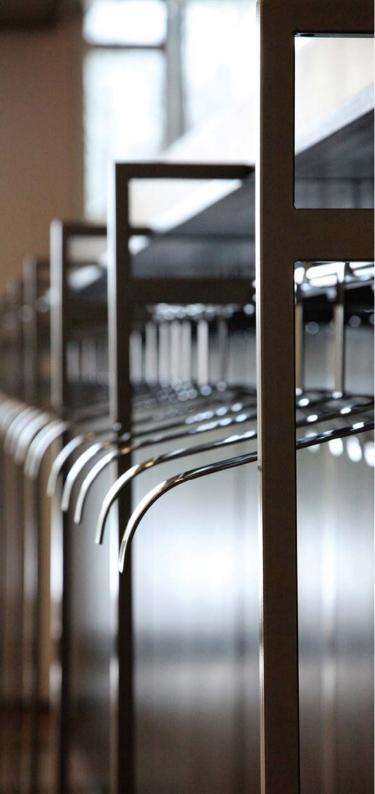

### Two Step ○ ● ●

Two Step is a multifunctional coat rack for all kinds of public environments. Two Step is easily connected to each other, lightweight and remarkably well stackable, making it perfect even for temporary use. It has 12 hooks and four pegs for hats and can also be used with coat hangers.