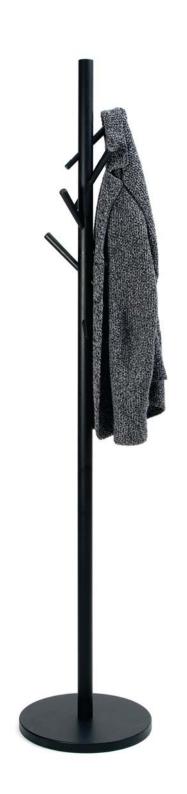

### Naula 🔵

The totally wooden coat rack Naula has pegs shaped as truncated cones that penetrate the stem, functioning as hooks. The free standing coat rack is available in natural or stained oak, mixed or monochrome.

NAULA design Mikko Laakkonen