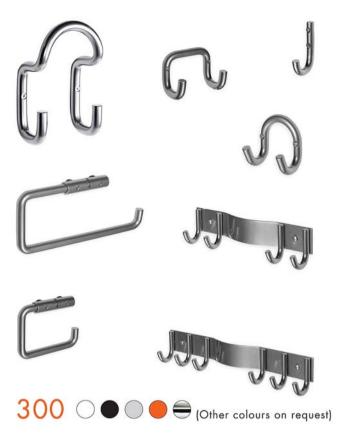

### Jr. Wood

Jr. Wood combines the functional design of Jr. hooks and toilet paper holder with the warmth of natural wood.

JR. design Tomi Kapiainen

Classic 300, designed in 1975, is a timeless series of robust but minimalistic hooks, toilet paper holder, kitchen paper holder, grabrails and towelrails.

300 design Maria Kuikka & Harri Korhonen