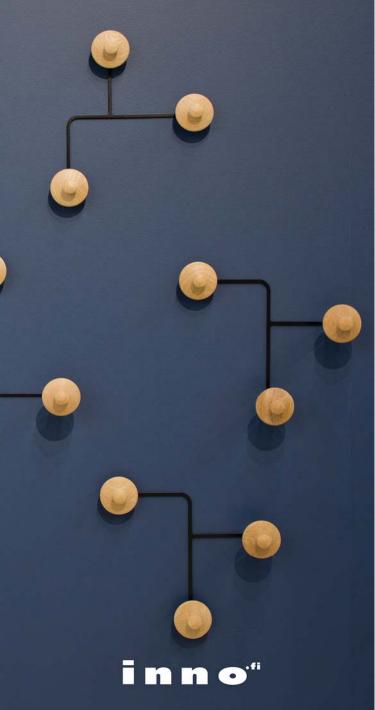

### Turner •

Turner is a clever and light wall attached coat rack with three wooden knobs for hanging clothes. One of the knobs is longer which allows the use of a coat hanger. The metal part between the knobs gives the coat rack an interesting and graphical appearance.