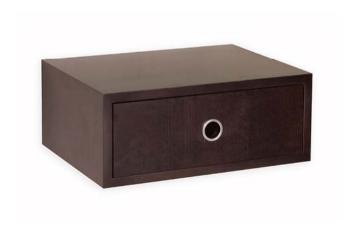

# Wall mounted coat racks Turner Oka C Form Next Viiva Q-Bic Line-Up Wall COAT RACKS





### Turner •

Turner is a clever and light wall attached coat rack with three wooden knobs for hanging clothes. One of the knobs is longer which allows the use of a coat hanger. The metal part between the knobs gives the coat rack an interesting and graphical appearance.







Oka C is a wall mounted coat rack equipped

with 3 or 5 individually turnable soft hooks.







# Form

Form is a minimal coat rack designed to work in long rows or as a single unit.





### Next ● ○ ○ ●

The surface of the shelf has a special matte paint which gives the coat rack a warm, soft feel.







## Viiva ● ⊜

Viiva coat rack is available in lengths 800 and 1200mm.







## Q-Bic

Coat rack, mirror and drawer.





## Line-Up Wall ● ○ ⊜

Line-Up Wall is a wall mounted coat rack equipped with friction rubber hooks for good grip.

















Oka A is a height adjustable hanging coat rack equipped with 6 individually turnable soft hooks.



















Jr. •••

(Other colours on request)

Jr. is a stylish and friendly looking series of hooks and hardware for use in both public and home interiors. Easy mounting with double-sided tape or with screws.

JR. design Tomi Kapiainen







### Jr. Wood

Jr. Wood combines the functional design of Jr. hooks and toilet paper holder with the warmth of natural wood.



JR. design Tomi Kapiainen





Classic 300, designed in 1975, is a timeless series of robust but minimalistic hooks, toilet paper holder, kitchen paper holder, grabrails and towelrails.