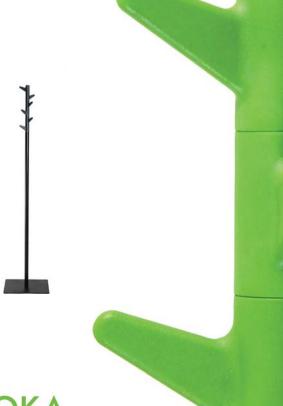

Oka B is a free standing coat rack equipped with 6 individually turnable soft hooks.

OKA design Teppo Asikainen