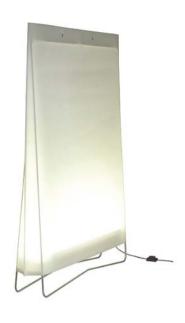

#### Case

In Case, form follows function: The minimal, stylish design gives the products a strong architectural impression. The main idea behind the magazine holders is to hide as much as possible of the restless front covers making interiors look more peaceful. The main focus in the brochure holders is on the other hand to keep a maximum area of the brochures visible, giving out as much information as possible. Case is available as wall mounted and freestanding.