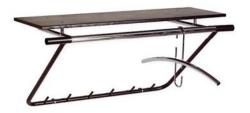

### Next ● ○ ○ ●

The surface of the shelf has a special matte paint which gives the coat rack a warm, soft feel.