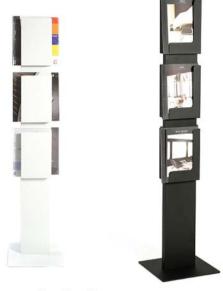

#### Case

In Case, form follows function: The minimal, stylish design gives the products a strong architectural impression. The main idea behind the magazine holders is to hide as much as possible of the restless front covers making interiors look more peaceful. The main focus in the brochure holders is on the other hand to keep a maximum area of the brochures visible, giving out as much information as possible. Case is available as wall mounted and freestanding.