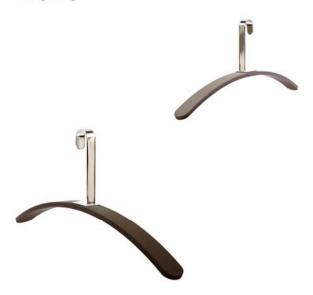

### Next-R ● ○ ○ ●

The surface of the coat hanger has a special matte paint which gives it a warm, soft feel. It also prevents the coat from gliding.