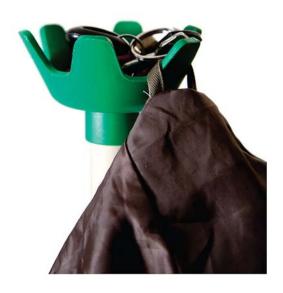

### Pro/K60 •••

Pro/K60 "Catch hook" provides an innovative and easy way of hanging clothes and towels. The friction hook works well with all kinds of fabrics.