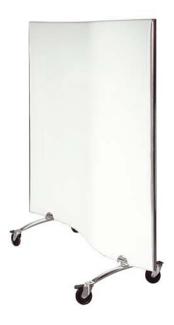

### Wave

Wave is a coat rack equipped with wheels. With an optional cotton fabric it can also be used as a space divider.