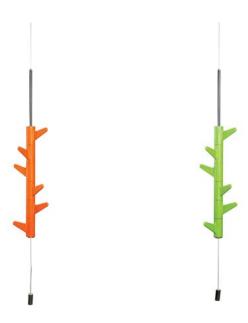

### Propel O • •

Propel is a simple coat rack with a playful spirit. Its innovative structure and wooden hooks combined with fresh colours make it a much anticipated novelty.

PROPEL design Harri Korhonen