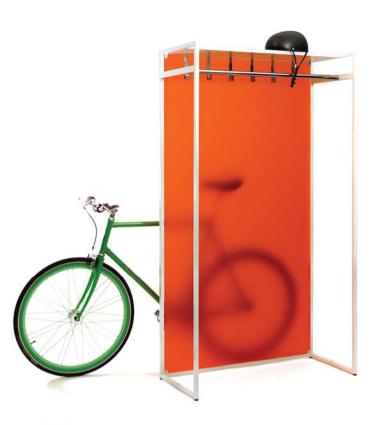

## TWO STEP design Timo Vierros

Takit I is a modular coat rack / space divider with diagonal steel wires. Equipped with six coat hooks and a shelf it comes in elements of one meter or assembled into a longer row.

TAKIT design Jouni Leino