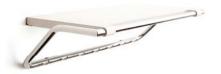

### Next ● ○ ○ ●

The surface of the shelf has a special matte paint which gives the coat rack a warm, soft feel.