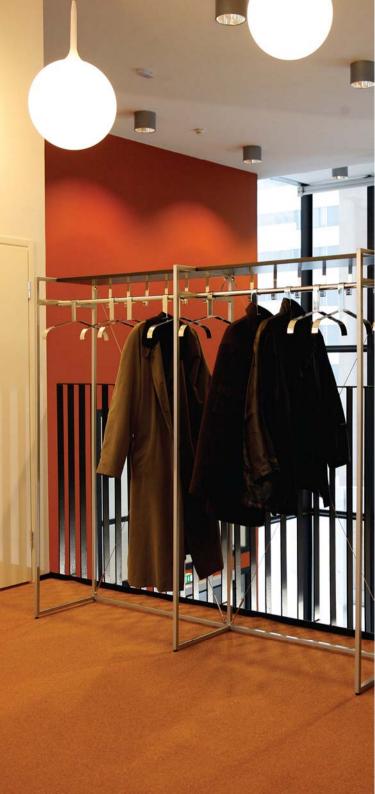

### Takit II ○●●

Takit II is a modular coat rack / space divider with a back board. Equipped with six coat hooks and a shelf it comes in elements of one meter or assembled into a longer row.

TAKIT design Jouni Leino

### Takit Double ○●

Takit Double is a two sided modular coat rack / space divider with optional backboard or diagonal steel wires. The coat rack comes in elements of one meter or assembled into a longer row.