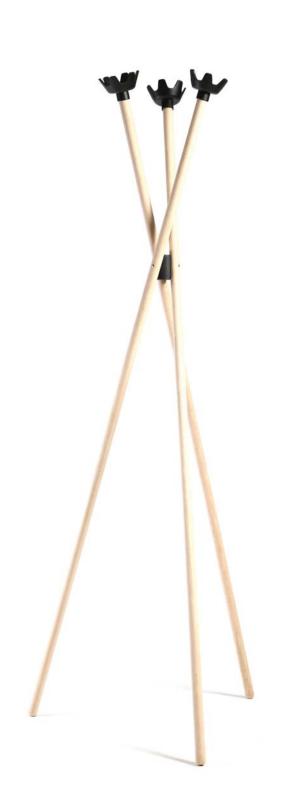

### Tripla 3 ● ●

Shape meets function in the free standing coat rack
Tripla 3. You may use the crown for hanging and even
store small items like keys, mobile phones etc.

### Tripla 1 ••

Shape meets function in the free standing coat rack
Tripla 1. You may use the crown for hanging and even
store small items like keys, mobile phones etc.