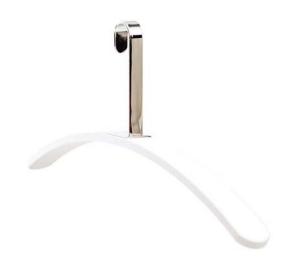

### Next-R ● ○ ○ ●

The surface of the coat hanger has a special matte paint which gives it a warm, soft feel. It also prevents the coat from gliding.