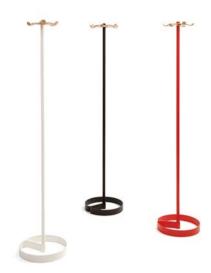

### Tripla 3 ● ●

Shape meets function in the free standing coat rack
Tripla 3. You may use the crown for hanging and even
store small items like keys, mobile phones etc.

### Tripla 1 ••

Shape meets function in the free standing coat rack
Tripla 1. You may use the crown for hanging and even
store small items like keys, mobile phones etc.