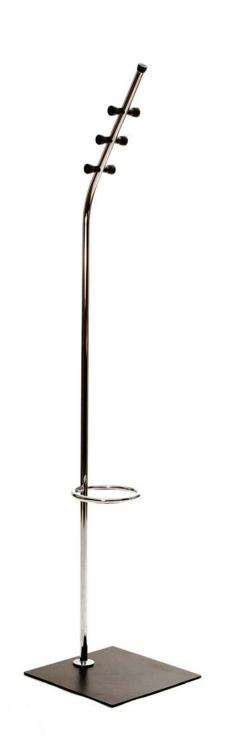

### Tripla 3 ● ●

Shape meets function in the free standing coat rack
Tripla 3. You may use the crown for hanging and even
store small items like keys, mobile phones etc.

### Tripla 1 ••

Shape meets function in the free standing coat rack
Tripla 1. You may use the crown for hanging and even
store small items like keys, mobile phones etc.