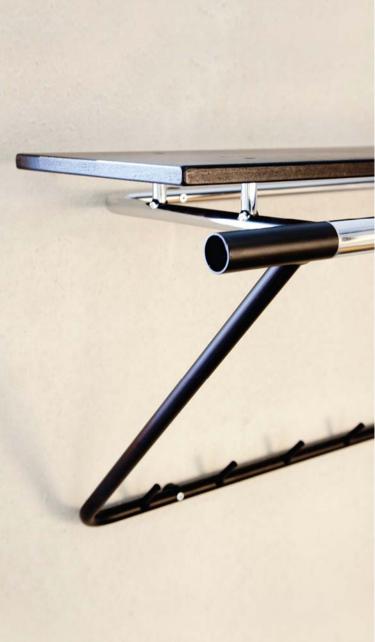

### Next ● ○ ○ ●

The surface of the shelf has a special matte paint which gives the coat rack a warm, soft feel.