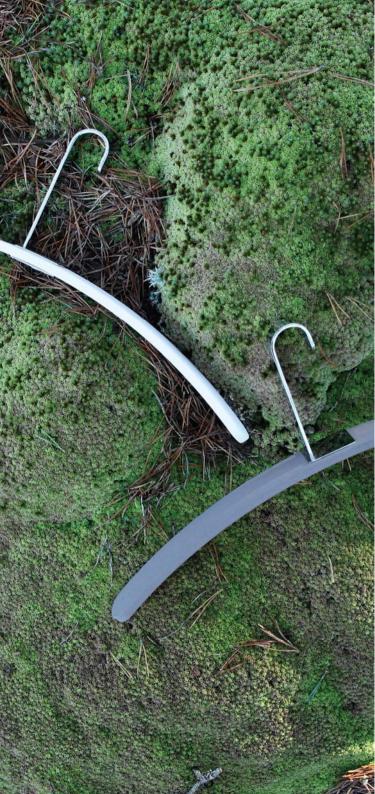

### Next-R ● ○ ○ ●

The surface of the coat hanger has a special matte paint which gives it a warm, soft feel. It also prevents the coat from gliding.

### Takit-R 👄

Takit-R coat hanger keeps always straight due to its flat hook.

#### Catch

Catch coat hanger can be used with most coat racks.

The friction rubber prevents the coat from gliding.

### 230 R 👄

Elegant simplicity and functionality.

### Turner-R

Turner-R hanger is designed for Turner coat rack but it can be used with other coat racks, too. Made of aluminium it is stiff and light weight.