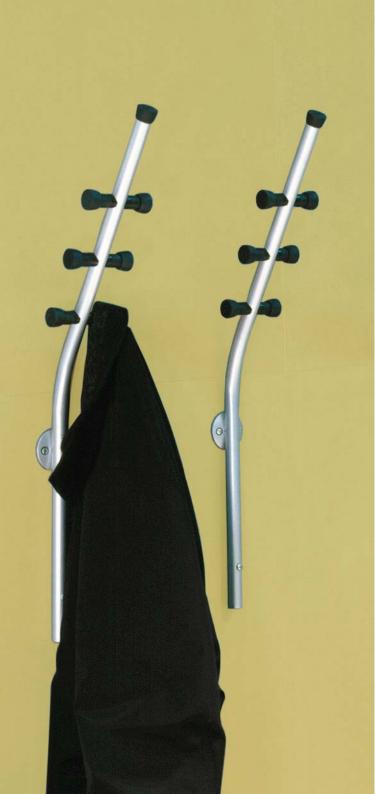

### Turner •

Turner is a clever and light wall attached coat rack with three wooden knobs for hanging clothes. One of the knobs is longer which allows the use of a coat hanger. The metal part between the knobs gives the coat rack an interesting and graphical appearance.