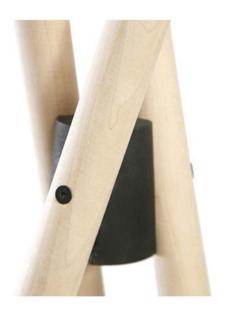

### Naula 🔵

The totally wooden coat rack Naula has pegs shaped as truncated cones that penetrate the stem, functioning as hooks. The free standing coat rack is available in natural or stained oak, mixed or monochrome.