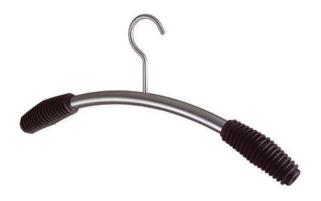

#### Catch

Catch coat hanger can be used with most coat racks.

The friction rubber prevents the coat from gliding.