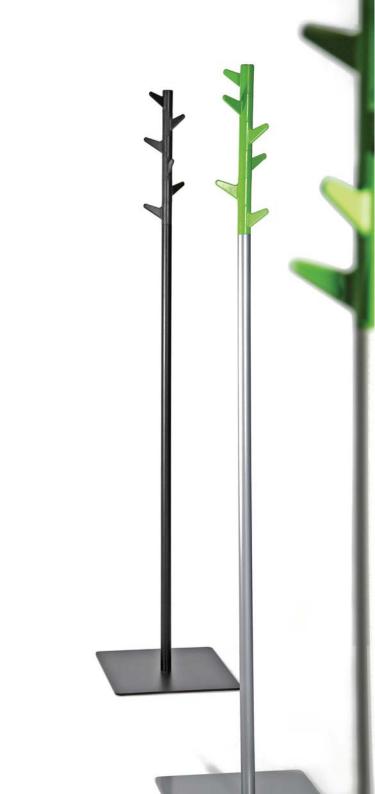

### Propel O • •

Propel is a simple coat rack with a playful spirit. Its innovative structure and wooden hooks combined with fresh colours make it a much anticipated novelty.

PROPEL design Harri Korhonen