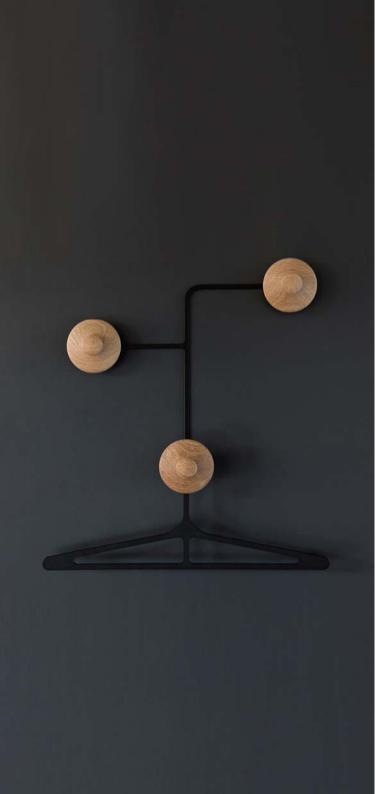

### Turner •

Turner is a clever and light wall attached coat rack with three wooden knobs for hanging clothes. One of the knobs is longer which allows the use of a coat hanger. The metal part between the knobs gives the coat rack an interesting and graphical appearance.