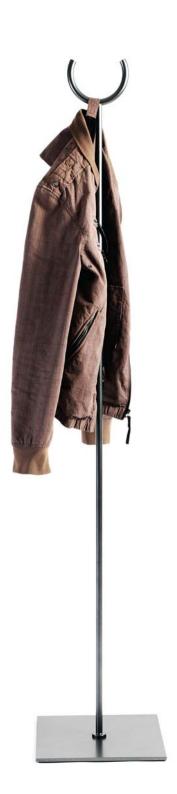

### Tripla 3 ● ●

Shape meets function in the free standing coat rack
Tripla 3. You may use the crown for hanging and even
store small items like keys, mobile phones etc.

### Tripla 1 ••

Shape meets function in the free standing coat rack
Tripla 1. You may use the crown for hanging and even
store small items like keys, mobile phones etc.