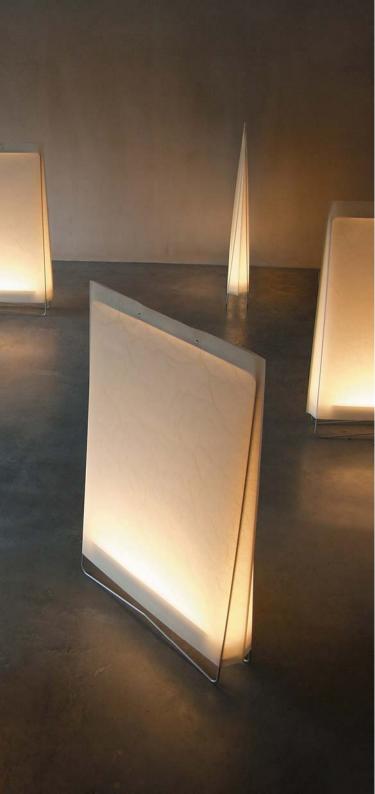

#### Case

In Case, form follows function: The minimal, stylish design gives the products a strong architectural impression. The main idea behind the magazine holders is to hide as much as possible of the restless front covers making interiors look more peaceful. The main focus in the brochure holders is on the other hand to keep a maximum area of the brochures visible, giving out as much information as possible. Case is available as wall mounted and freestanding.