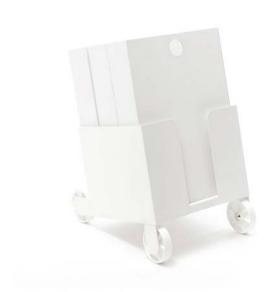

#### Case

In Case, form follows function: The minimal, stylish design gives the products a strong architectural impression. The main idea behind the magazine holders is to hide as much as possible of the restless front covers making interiors look more peaceful. The main focus in the brochure holders is on the other hand to keep a maximum area of the brochures visible, giving out as much information as possible. Case is available as wall mounted and freestanding.