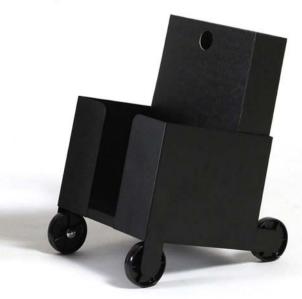

#### Case

In Case, form follows function: The minimal, stylish design gives the products a strong architectural impression. The main idea behind the magazine holders is to hide as much as possible of the restless front covers making interiors look more peaceful. The main focus in the brochure holders is on the other hand to keep a maximum area of the brochures visible, giving out as much information as possible. Case is available as wall mounted and freestanding.