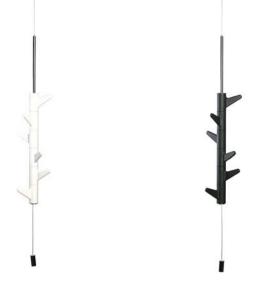

## Line-Up Wall ● ○ ⊜

Line-Up Wall is a wall mounted coat rack equipped with friction rubber hooks for good grip.

Oka A is a height adjustable hanging coat rack equipped with 6 individually turnable soft hooks.