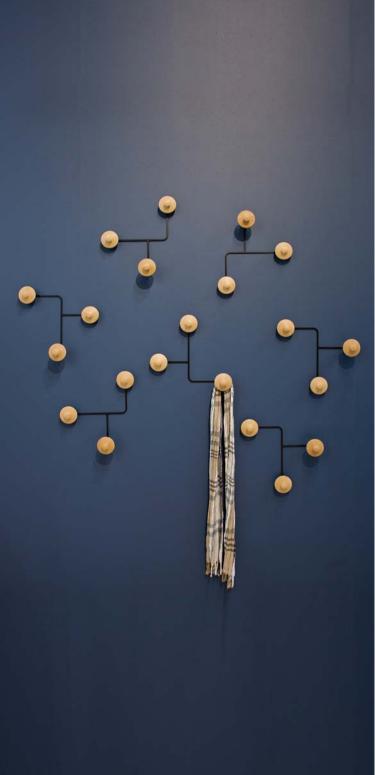

### Naula 🔵

The totally wooden coat rack Naula has pegs shaped as truncated cones that penetrate the stem, functioning as hooks. The free standing coat rack is available in natural or stained oak, mixed or monochrome.

NAULA design Mikko Laakkonen