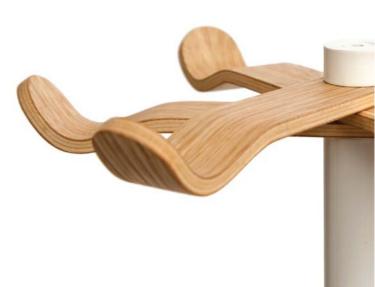

### Naula 🔵

The totally wooden coat rack Naula has pegs shaped as truncated cones that penetrate the stem, functioning as hooks. The free standing coat rack is available in natural or stained oak, mixed or monochrome.