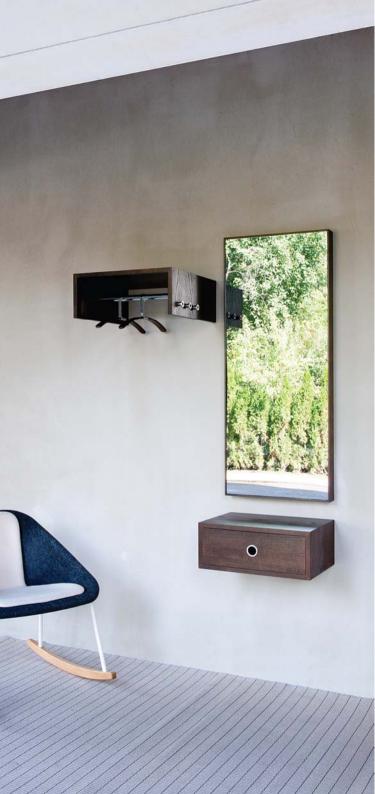

can also be used as a space divider.











# Wall mounted coat racks Turner Oka C Form Next Viiva Q-Bic Line-Up Wall COAT RACKS





### Turner •

Turner is a clever and light wall attached coat rack with three wooden knobs for hanging clothes. One of the knobs is longer which allows the use of a coat hanger. The metal part between the knobs gives the coat rack an interesting and graphical appearance.







Oka C is a wall mounted coat rack equipped

with 3 or 5 individually turnable soft hooks.







# Form

Form is a minimal coat rack designed to work in long rows or as a single unit.





### Next ● ○ ○ ●

The surface of the shelf has a special matte paint which gives the coat rack a warm, soft feel.







## Viiva ● ⊜

Viiva coat rack is available in lengths 800 and 1200mm.







## Q-Bic

Coat rack, mirror and drawer.





## Line-Up Wall ● ○ ⊜

Line-Up Wall is a wall mounted coat rack equipped with friction rubber hooks for good grip.

















Oka A is a height adjustable hanging coat rack equipped with 6 individually turnable soft hooks.



















Jr. •••

(Other colours on request)

Jr. is a stylish and friendly looking series of hooks and hardware for use in both public and home interiors. Easy mounting with double-sided tape or with screws.

JR. design Tomi Kapiainen







### Jr. Wood

Jr. Wood combines the functional design of Jr. hooks and toilet paper holder with the warmth of natural wood.



JR. design Tomi Kapiainen





Classic 300, designed in 1975, is a timeless series of robust but minimalistic hooks, toilet paper holder, kitc