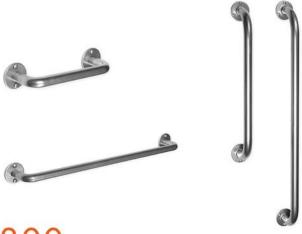

### Jr. Wood

Jr. Wood combines the functional design of Jr. hooks and toilet paper holder with the warmth of natural wood.

JR. design Tomi Kapiainen

Classic 300, designed in 1975, is a timeless series of robust but minimalistic hooks, toilet paper holder, kitchen paper holder, grabrails and towelrails.

300 design Maria Kuikka & Harri Korhonen