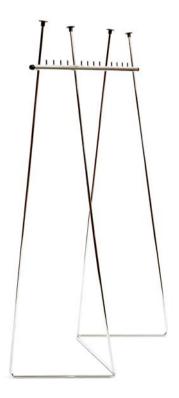

### Two Step ○ ● ●

Two Step is a multifunctional coat rack for all kinds of public environments. Two Step is easily connected to each other, lightweight and remarkably well stackable, making it perfect even for temporary use. It has 12 hooks and four pegs for hats and can also be used with coat hangers.

## TWO STEP design Timo Vierros

Takit I is a modular coat rack / space divider with diagonal steel wires. Equipped with six coat hooks and a shelf it comes in elements of one meter or assembled into a longer row.