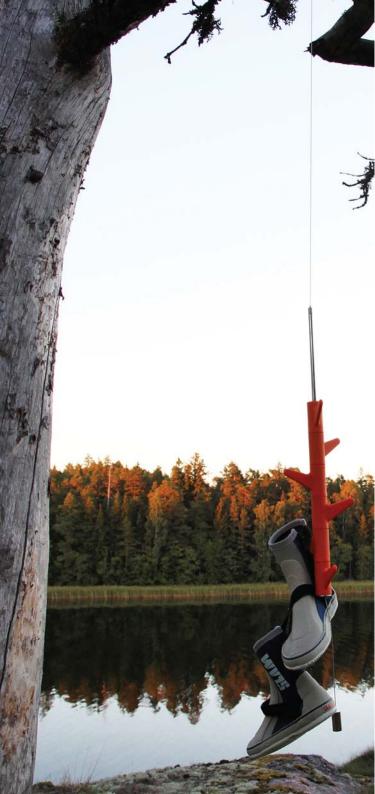

## Line-Up Wall ● ○ ⊜

Line-Up Wall is a wall mounted coat rack equipped with friction rubber hooks for good grip.

Oka A is a height adjustable hanging coat rack equipped with 6 individually turnable soft hooks.