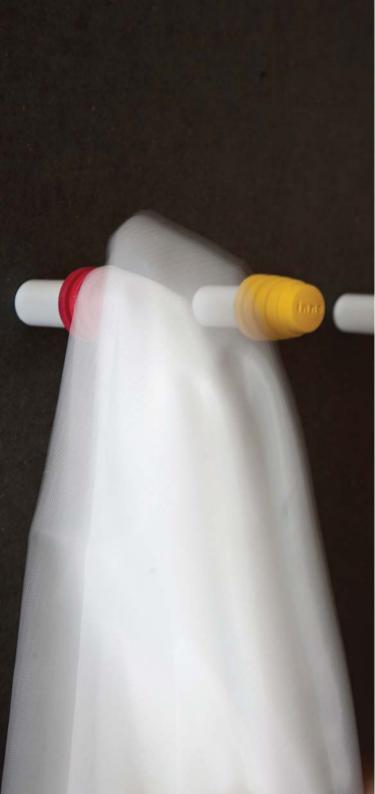

### Turner •

Turner is a clever and light wall attached coat rack with three wooden knobs for hanging clothes. One of the knobs is longer which allows the use of a coat hanger. The metal part between the knobs gives the coat rack an interesting and graphical appearance.