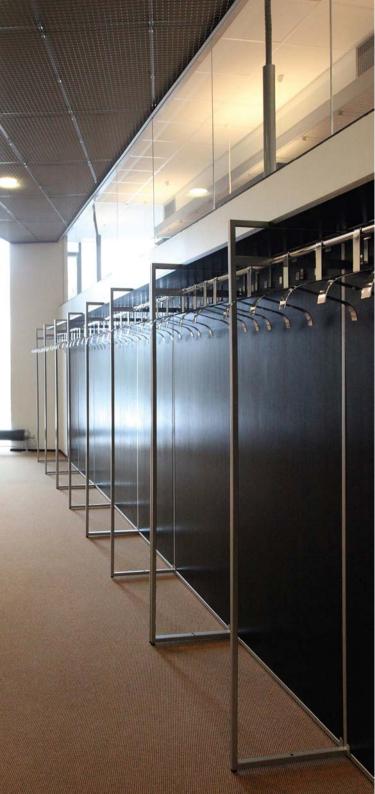

## TWO STEP design Timo Vierros

Takit I is a modular coat rack / space divider with diagonal steel wires. Equipped with six coat hooks and a shelf it comes in elements of one meter or assembled into a longer row.

TAKIT design Jouni Leino