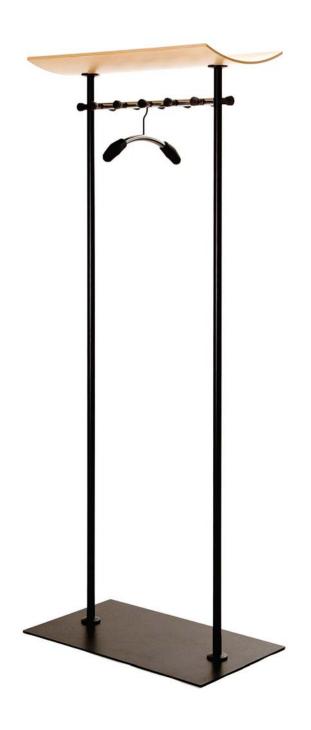

### Line-Up Basic ● ○ ●

Line-Up Basic is a free standing coat rack equipped with a shelf, a rail for coat hangers and friction rubber hooks for good grip.