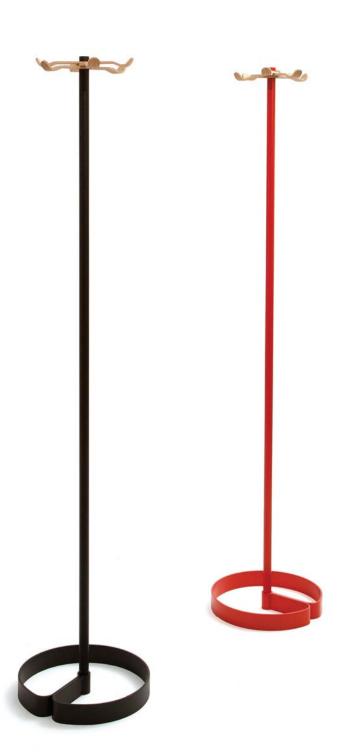

### Line-Up Single ● ○ ●

Line-Up Single is a free standing coat rack equipped with an umbrella ring and friction rubber hooks for good grip.

### Line-Up Basic ● ○ ●

Line-Up Basic is a free standing coat rack equipped with a shelf, a rail for coat hangers and friction rubber hooks for good grip.