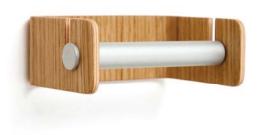

### Jr. Wood

Jr. Wood combines the functional design of Jr. hooks and toilet paper holder with the warmth of natural wood.

JR. design Tomi Kapiainen

Classic 300, designed in 1975, is a timeless series of robust but minimalistic hooks, toilet paper holder, kitchen paper holder, grabrails and towelrails.