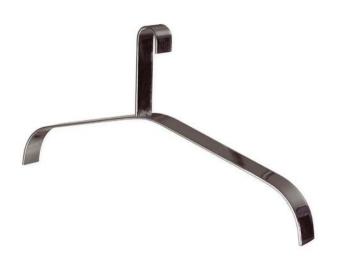

### Takit-R 👄

Takit-R coat hanger keeps always straight due to its flat hook.

# TAKIT design Jouni Leino