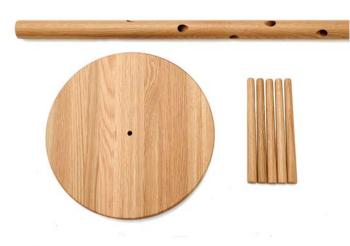

### Tripla 3 ● ●

Shape meets function in the free standing coat rack
Tripla 3. You may use the crown for hanging and even
store small items like keys, mobile phones etc.

### Tripla 1 ••

Shape meets function in the free standing coat rack
Tripla 1. You may use the crown for hanging and even
store small items like keys, mobile phones etc.