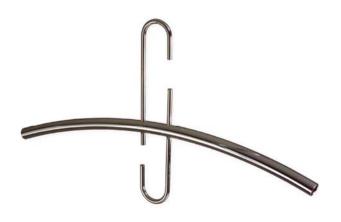

### Takit-R 👄

Takit-R coat hanger keeps always straight due to its flat hook.

# TAKIT design Jouni Leino