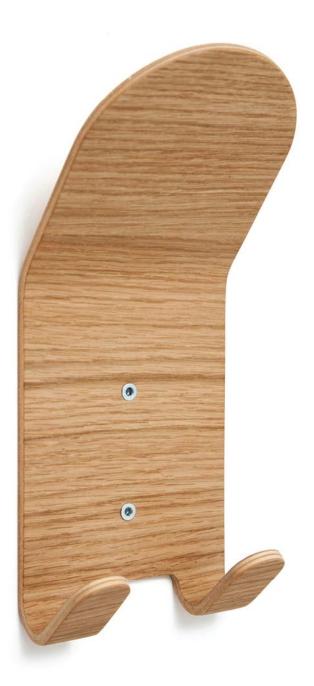

Oka C is a wall mounted coat rack equipped

with 3 or 5 individually turnable soft hooks.