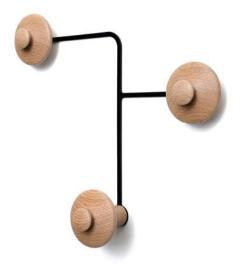

### Turner •

Turner is a clever and light wall attached coat rack with three wooden knobs for hanging clothes. One of the knobs is longer which allows the use of a coat hanger. The metal part between the knobs gives the coat rack an interesting and graphical appearance.