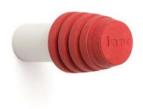

soft hooks.



















Jr. •••

(Other colours on request)

Jr. is a stylish and friendly looking series of hooks and hardware for use in both public and home interiors. Easy mounting with double-sided tape or with screws.

JR. design Tomi Kapiainen







### Jr. Wood

Jr. Wood combines the functional design of Jr. hooks and toilet paper holder with the warmth of natural wood.



JR. design Tomi Kapiainen





Classic 300, designed in 1975, is a timeless series of robust but minimalistic hooks, toilet paper holder, kitchen paper holder, grabrails and towelrails.



300 design Maria Kuikka & Harri Korhonen





### Pro/K60 •••









Pro/K60 "Catch hook" provides an innovative and easy way of hanging clothes and towels. The friction hook works well with all kinds of fabrics.

















### Next-R ● ○ ○ ●

The surface of the coat hanger has a special matte paint which gives it a warm, soft feel. It also prevents the coat from gliding.







### Takit-R 👄

Takit-R coat hanger keeps always straight due to its flat hook.



# TAKIT design Jouni Leino



#### Catch

Catch coat hanger can be used with most coat racks.

The friction rubber prevents the coat from gliding.





### 230 R 👄

Elegant simplicity and functionality.





### Turner-R

Turner-R hanger is designed for Turner coat rack but it can be used with other coat racks, too. Made of aluminium it is stiff and light weight.





## Others

Chill-Out

Cruiser

Cruiser 2011

Wall Case

Wall Ad Case

Floor Case

Floor Ad Case







### Chill-Out

A personal looking floor lamp with two functions, a lamp