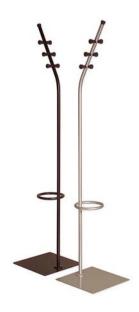

### Tripla 3 ● ●

Shape meets function in the free standing coat rack
Tripla 3. You may use the crown for hanging and even
store small items like keys, mobile phones etc.

### Tripla 1 ••

Shape meets function in the free standing coat rack
Tripla 1. You may use the crown for hanging and even
store small items like keys, mobile phones etc.