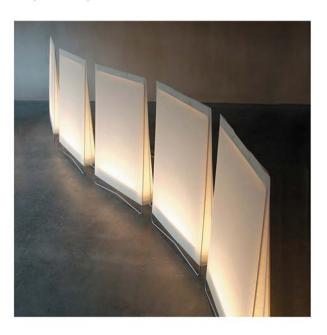

#### Case

In Case, form follows function: The minimal, stylish design gives the products a strong architectural impression. The main idea behind the magazine holders is to hide as much as possible of the restless front covers making interiors look more peaceful. The main focus in the brochure holders is on the other hand to keep a maximum area of the brochures visible, giving out as much information as possible. Case is available as wall mounted and freestanding.