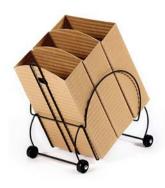

#### Cruiser

Cruiser is a user friendly waste separation system for recycling office papers. It was designed and developed in co-operation with end users, first introduced in 1998. The popular Cruiser was followed by a new version in 2011, available in black or white colour.