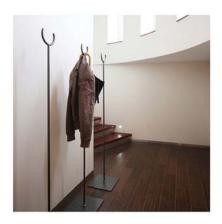

### Tripla 3 ● ●

Shape meets function in the free standing coat rack
Tripla 3. You may use the crown for hanging and even
store small items like keys, mobile phones etc.

### Tripla 1 ••

Shape meets function in the free standing coat rack
Tripla 1. You may use the crown for hanging and even
store small items like keys, mobile phones etc.