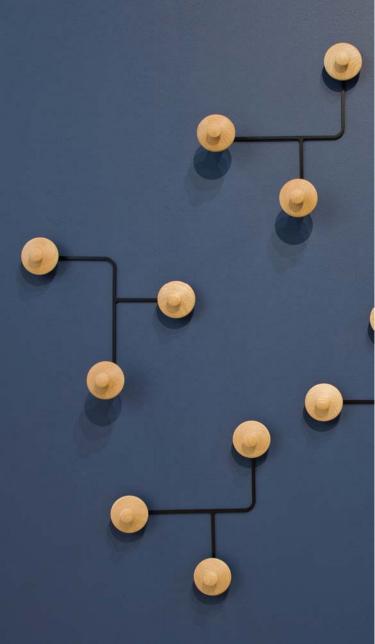

### Naula 🔵

The totally wooden coat rack Naula has pegs shaped as truncated cones that penetrate the stem, functioning as hooks. The free standing coat rack is available in natural or stained oak, mixed or monochrome.

NAULA design Mikko Laakkonen