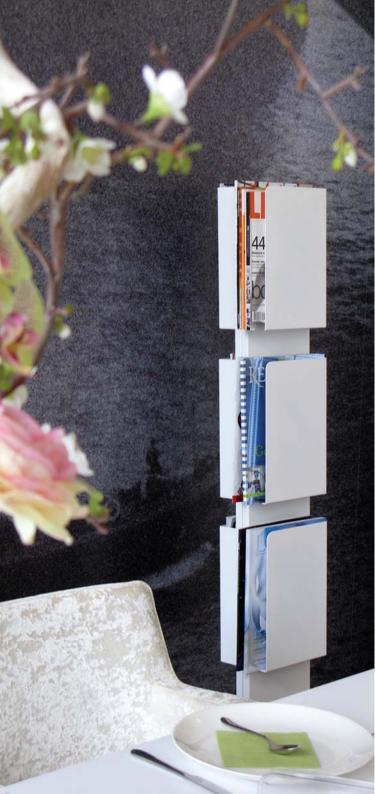

#### Case

In Case, form follows function: The minimal, stylish design gives the products a strong architectural impression. The main idea behind the magazine holders is to hide as much as possible of the restless front covers making interiors look more peaceful. The main focus in the brochure holders is on the other hand to keep a maximum area of the brochures visible, giving out as much information as possible. Case is available as wall mounted and freestanding.