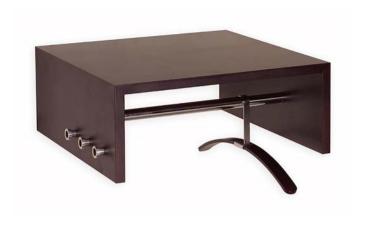

### Next ● ○ ○ ●

The surface of the shelf has a special matte paint which gives the coat rack a warm, soft feel.