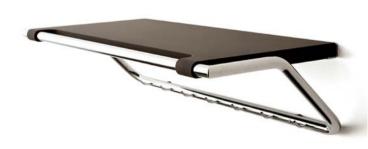

### Next ● ○ ○ ●

The surface of the shelf has a special matte paint which gives the coat rack a warm, soft feel.