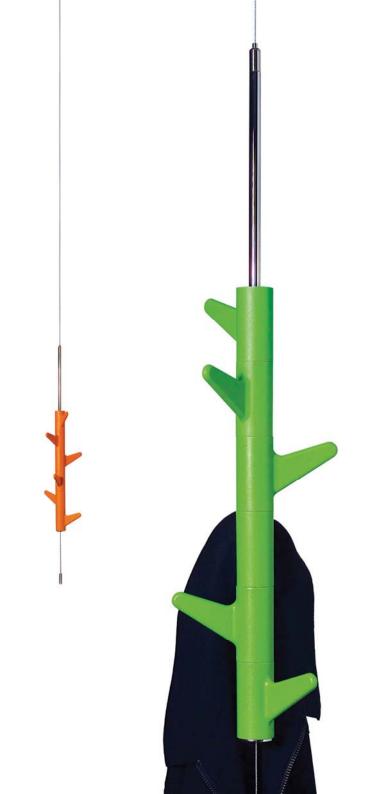

## Line-Up Wall ● ○ ⊜

Line-Up Wall is a wall mounted coat rack equipped with friction rubber hooks for good grip.

Oka A is a height adjustable hanging coat rack equipped with 6 individually turnable soft hooks.