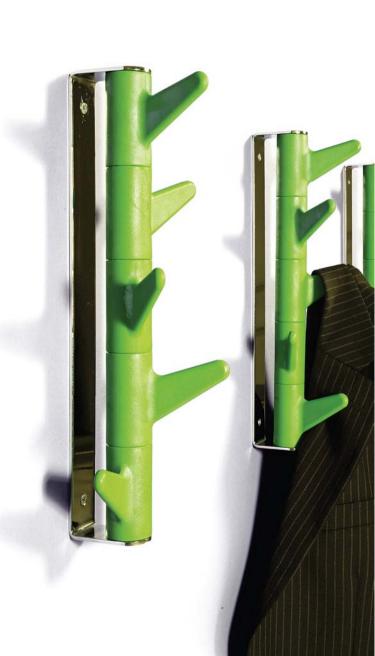

Oka C is a wall mounted coat rack equipped

with 3 or 5 individually turnable soft hooks.