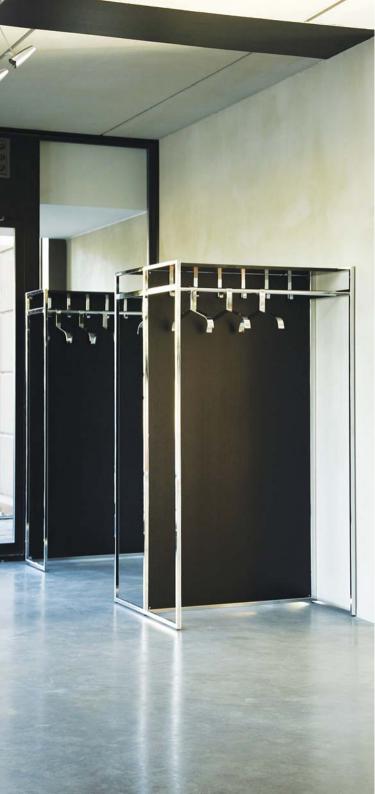

## TWO STEP design Timo Vierros

Takit I is a modular coat rack / space divider with diagonal steel wires. Equipped with six coat hooks and a shelf it comes in elements of one meter or assembled into a longer row.

TAKIT design Jouni Leino