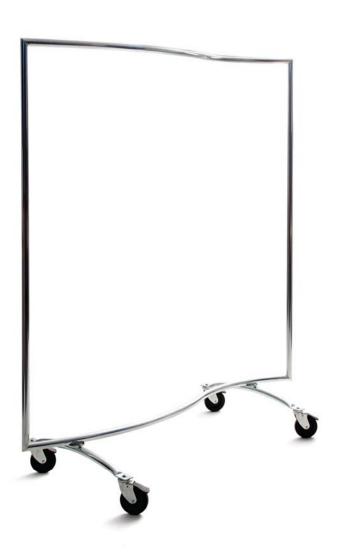

### Wave

Wave is a coat rack equipped with wheels. With an optional cotton fabric it can also be used as a space divider.