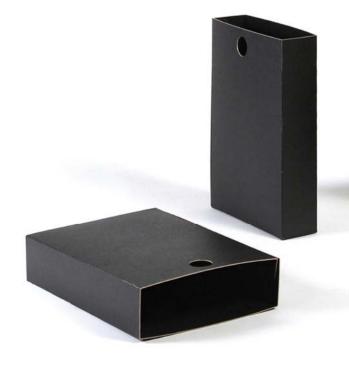

#### Case

In Case, form follows function: The minimal, stylish design gives the products a strong architectural impression. The main idea behind the magazine holders is to hide as much as possible of the restless front covers making interiors look more peaceful. The main focus in the brochure holders is on the other hand to keep a maximum area of the brochures visible, giving out as much information as possible. Case is available as wall mounted and freestanding.