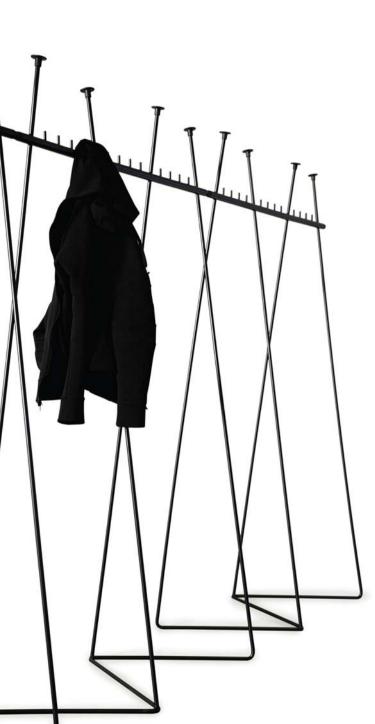

### Two Step ○ ● ●

Two Step is a multifunctional coat rack for all kinds of public environments. Two Step is easily connected to each other, lightweight and remarkably well stackable, making it perfect even for temporary use. It has 12 hooks and four pegs for hats and can also be used with coat hangers.

## TWO STEP design Timo Vierros

Takit I is a modular coat rack / space divider with diagonal steel wires. Equipped with six coat hooks and a shelf it comes in elements of one meter or assembled into a longer row.