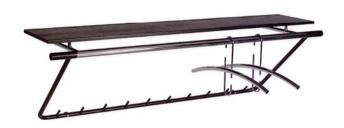

### Next ● ○ ○ ●

The surface of the shelf has a special matte paint which gives the coat rack a warm, soft feel.