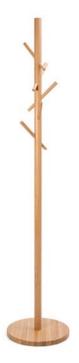

### Naula 🔵

The totally wooden coat rack Naula has pegs shaped as truncated cones that penetrate the stem, functioning as hooks. The free standing coat rack is available in natural or stained oak, mixed or monochrome.

NAULA design Mikko Laakkonen