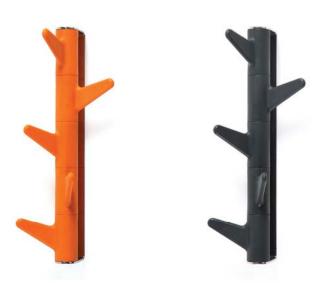

### Tripla 3 ● ●

Shape meets function in the free standing coat rack
Tripla 3. You may use the crown for hanging and even
store small items like keys, mobile phones etc.

### Tripla 1 ••

Shape meets function in the free standing coat rack
Tripla 1. You may use the crown for hanging and even
store small items like keys, mobile phones etc.