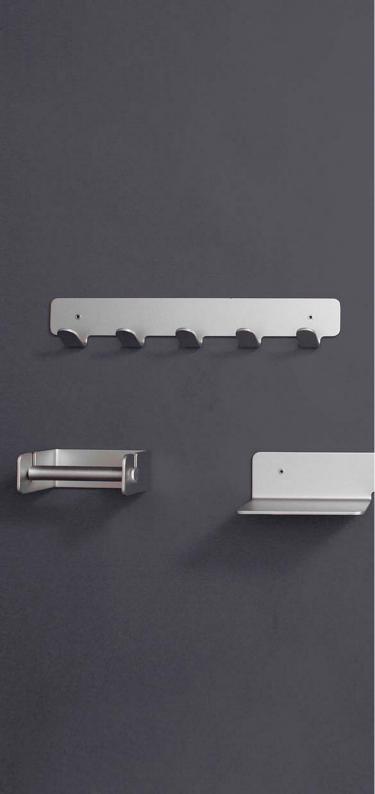

Jr. •••

(Other colours on request)

Jr. is a stylish and friendly looking series of hooks and hardware for use in both public and home interiors. Easy mounting with double-sided tape or with screws.

JR. design Tomi Kapiainen

### Jr. Wood

Jr. Wood combines the functional design of Jr. hooks and toilet paper holder with the warmth of natural wood.

JR. design Tomi Kapiainen

Classic 300, designed in 1975, is a timeless series of robust but minimalistic hooks, toilet paper holder, kitchen paper holder, grabrails and towelrails.