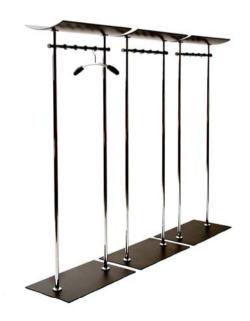

### Two Step ○ ● ●

Two Step is a multifunctional coat rack for all kinds of public environments. Two Step is easily connected to each other, lightweight and remarkably well stackable, making it perfect even for temporary use. It has 12 hooks and four pegs for hats and can also be used with coat hangers.

## TWO STEP design Timo Vierros

Takit I is a modular coat rack / space divider with diagonal steel wires. Equipped with six coat hooks and a shelf it comes in elements of one meter or assembled into a longer row.