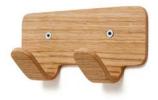

Oka C is a wall mounted coat rack equipped

with 3 or 5 individually turnable soft hooks.