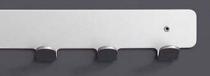

### Turner •

Turner is a clever and light wall attached coat rack with three wooden knobs for hanging clothes. One of the knobs is longer which allows the use of a coat hanger. The metal part between the knobs gives the coat rack an interesting and graphical appearance.