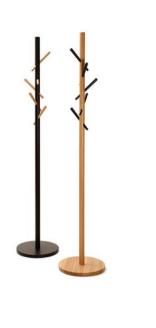

### Naula 🔵

The totally wooden coat rack Naula has pegs shaped as truncated cones that penetrate the stem, functioning as hooks. The free standing coat rack is available in natural or stained oak, mixed or monochrome.

NAULA design Mikko Laakkonen