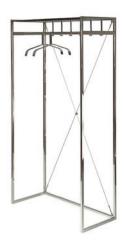

## TWO STEP design Timo Vierros

Takit I is a modular coat rack / space divider with diagonal steel wires. Equipped with six coat hooks and a shelf it comes in elements of one meter or assembled into a longer row.

TAKIT design Jouni Leino