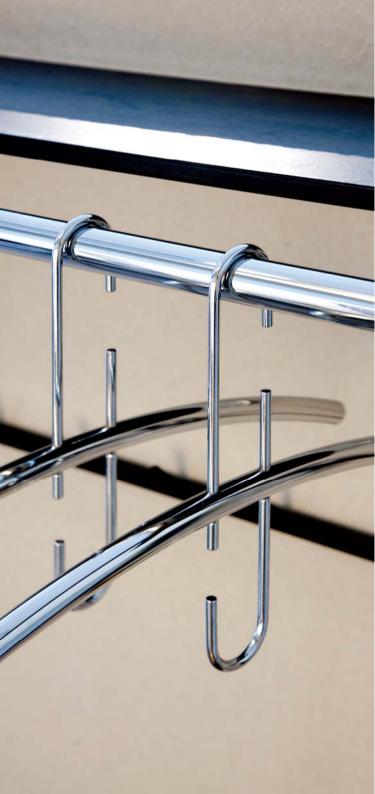

### Takit-R 👄

Takit-R coat hanger keeps always straight due to its flat hook.

# TAKIT design Jouni Leino