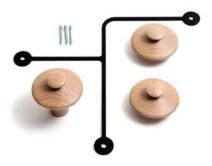

### Turner •

Turner is a clever and light wall attached coat rack with three wooden knobs for hanging clothes. One of the knobs is longer which allows the use of a coat hanger. The metal part between the knobs gives the coat rack an interesting and graphical appearance.