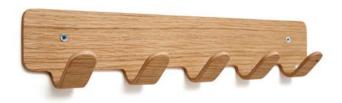

is a minimal coat rack designed to work in long rows or as a single unit.





### Next ● ○ ○ ●

The surface of the shelf has a special matte paint which gives the coat rack a warm, soft feel.







## Viiva ● ⊜

Viiva coat rack is available in lengths 800 and 1200mm.







## Q-Bic

Coat rack, mirror and drawer.





## Line-Up Wall ● ○ ⊜

Line-Up Wall is a wall mounted coat rack equipped with friction rubber hooks for good grip.

















Oka A is a height adjustable hanging coat rack equipped with 6 individually turnable soft hooks.



















Jr. •••

(Other colours on request)

Jr. is a stylish and friendly looking series of hooks and hardware for use in both public and home interiors. Easy mounting with double-sided tape or with screws.

JR. design Tomi Kapiainen







### Jr. Wood

Jr. Wood combines the functional design of Jr. hooks and toilet paper holder with the warmth of natural wood.



JR. design Tomi Kapiainen





Classic 300, designed in 1975, is a timeless series of robust but minimalistic hooks, toilet paper holder, kitchen paper holder, grabrails and towelrails.



300 design Maria Kuikka & Harri Korhonen





### Pro/K60 •••









Pro/K60 "Catch hook" provides an innovative and easy way of hanging clothes and towels. The friction hook works well with all kinds of fabrics.

















### Next-R ● ○ ○ ●

The surface of the coat hanger has a special matte paint which gives it a warm, soft feel. It also prevents the coat from gliding.







### Takit-R 👄

Takit-R coat hanger keeps always straight due to its flat hook.



# TAKIT