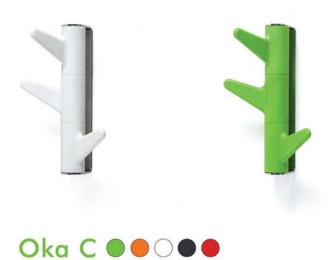

Oka C is a wall mounted coat rack equipped

with 3 or 5 individually turnable soft hooks.