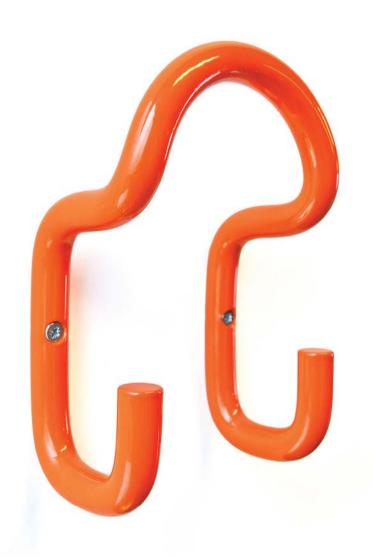

Jr. •••

(Other colours on request)

Jr. is a stylish and friendly looking series of hooks and hardware for use in both public and home interiors. Easy mounting with double-sided tape or with screws.

JR. design Tomi Kapiainen